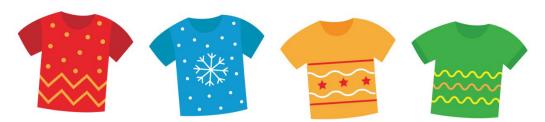

#### **Pair Them**

Draw lines to match the T-shirts that are the same to form pairs.