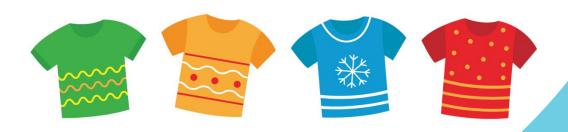

#### **Pair Them**

Draw lines to match the T-shirts that are the same to form pairs.